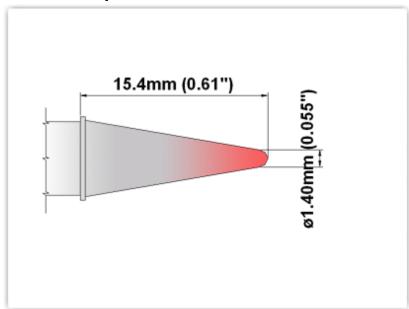

## EK60CS014

Conical Sharp 1.4mm (0.055")

Tip Style: Conical Sharp
Tip Width: 1.40mm (0.06")
Tip Length: 15.40mm (0.61")

60 Type Cartridge<sup>1</sup>: 325°C - 358°C

RoHS Compliant<sup>2</sup> / Lead Free: YES